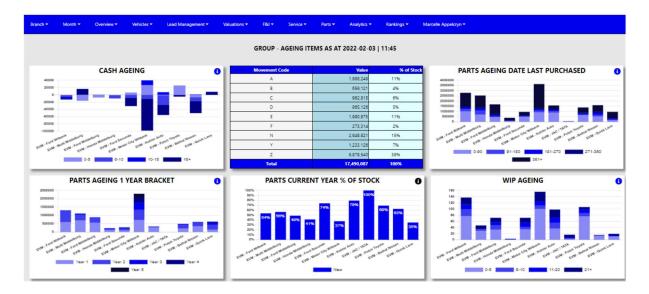

# PARTS -AGEING ITEMS

EASIBI (PTY) LTD 2020/06/05

# **Update Context**

- 1. View.
- 2. Cash.
- 3. Movement %.
- 4. Parts Age Date Last Sold.
- 5. Parts Age 1 Year Bracket.
- 6. Parts Current Year Stock.
- 7. WIP Ageing.
- 8. Parts Account Sales.
- 9. Parts Ageing by franchise.

## 1. View.

The view consists off all ageing items in the Group / Dealership.

#### 3. Movement.

The system will calculate the percentage of stock in each movement category.

| Movement Code | Value      | % of Stock |
|---------------|------------|------------|
| A             | 1,988,249  | 1196       |
| В             | 659,121    | 496        |
| C             | 962,815    | 6%         |
| D             | 865,126    | 5%         |
| E             | 1,980,975  | 1196       |
| F             | 273,314    | 2%         |
| N             | 2,648,821  | 15%        |
| Y             | 1,233,126  | 796        |
| Z             | 6,878,540  | 39%        |
| Total         | 17,490,087 | 100%       |

## 4. Parts Ageing date last purchase.

The system will calculate the parts ageing in ageing brackets of 90 days.

With the information Icon you can then drill down to the details of the ageing.

You can export the above view to excel including the graph and individual Branches / Users for the parts ageing.

# 5. Parts Ageing.

The system will calculate the parts ageing in ageing brackets of 1 year.

With the information Icon you can then drill down to the details of the ageing.

You can export the above view to excel including the graph and individual Branches / Users for the parts ageing.

#### 6. Parts 1 Year Stock.

The system will calculate the parts ageing in ageing brackets of 1 year.

## 7. WIP Ageing.

The system will calculate the vehicle ageing in ageing brackets of 5 days.

With the information Icon you can then drill down to the details of the ageing.

You can export the above view to excel including the graph and individual Branches / Users for the WIP ageing.

### 8. Parts Account Sales.

The system will calculate the selected month parts Sales.

With the information Icon you can then drill down to the details of all Account Sales.

You can export the above view to excel for all account sales.