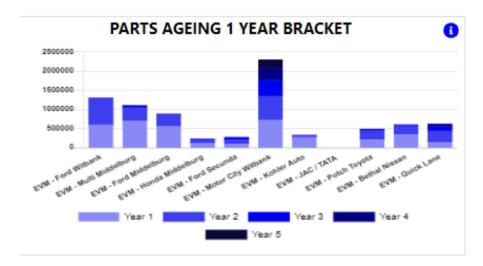

# 5. Parts Ageing.

The system will calculate the parts ageing in ageing brackets of 1 year.

With the information Icon you can then drill down to the details of the ageing.

You can export the above view to excel including the graph and individual Branches / Users for the parts ageing.

You can click on the aging bracket, and it will drill down to the individual account that is outstanding with comments that has been entered.