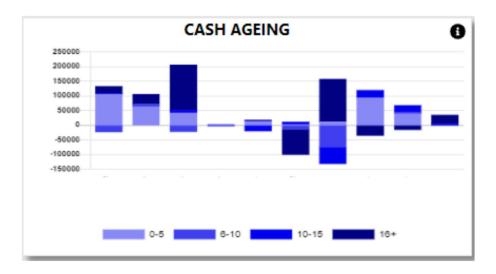

## 2. Cash Outstanding Ageing.

The system will calculate the cash outstanding in ageing brackets of 5 days.

With the information Icon you can then drill down to the details of the ageing.

You can export the above view to excel including the graph and individual Branches / Users for the outstanding cash.