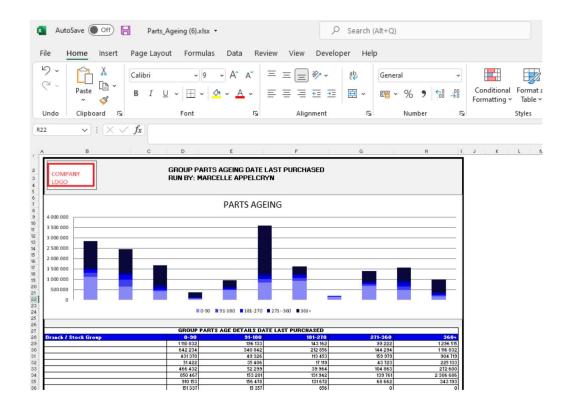

## 4. Parts Ageing date last purchase.

The system will calculate the parts ageing in ageing brackets of 90 days.

With the information Icon you can then drill down to the details of the ageing.

You can export the above view to excel including the graph and individual Branches / Users for the parts ageing.