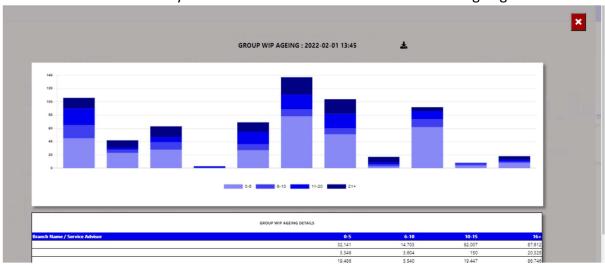

## 7. WIP Ageing.

The system will calculate the vehicle ageing in ageing brackets of 5 days.

With the information Icon you can then drill down to the details of the ageing.

You can export the above view to excel including the graph and individual Branches / Users for the WIP ageing.

You can click on the aging bracket, and it will drill down to the individual Repair Orders with comments that has been entered. With an option to query this transaction from the BI tool.