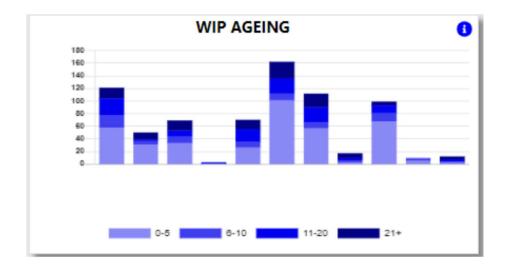

## 7. WIP Ageing.

The system will calculate the vehicle ageing in ageing brackets of 5 days.

With the information Icon you can then drill down to the details of the ageing.

You can export the above view to excel including the graph and individual Branches / Users for the WIP ageing.

You can click on the aging bracket, and it will drill down to the individual Repair Orders with comments that has been entered. With an option to query this transaction from the BI tool.