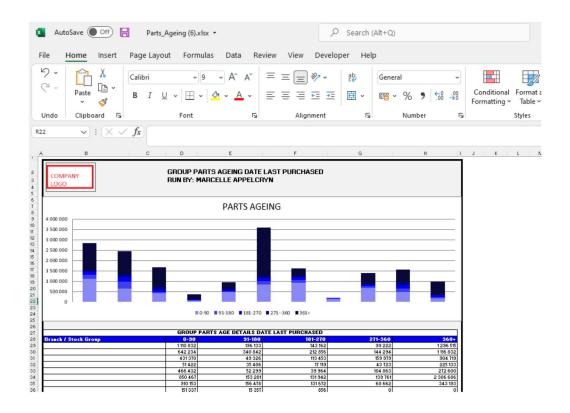

## 4. Parts Ageing date last purchase.

The system will calculate the parts ageing in ageing brackets of 90 days.

With the information Icon you can then drill down to the details of the ageing.

You can export the above view to excel including the graph and individual Branches / Users for the parts ageing.

You can click on the aging bracket, and it will drill down to the individual account that is outstanding with comments that has been entered.