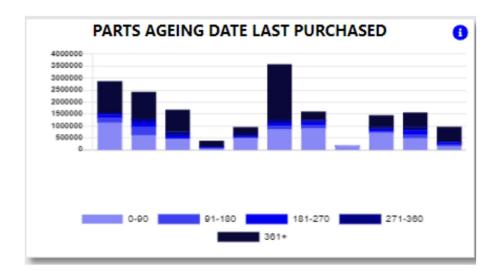

## 4. Parts Ageing date last purchase.

The system will calculate the parts ageing in ageing brackets of 90 days.

With the information Icon you can then drill down to the details of the ageing.

You can export the above view to excel including the graph and individual Branches / Users for the parts ageing.

You can click on the aging bracket, and it will drill down to the individual account that is outstanding with comments that has been entered.