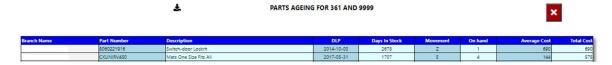

## 4. Parts Ageing date last purchase.

The system will calculate the parts ageing in ageing brackets of 90 days.

With the information Icon you can then drill down to the details of the ageing.

You can export the above view to excel including the graph and individual Branches / Users for the parts ageing.

You can click on the aging bracket, and it will drill down to the individual account that is outstanding with comments that has been entered.