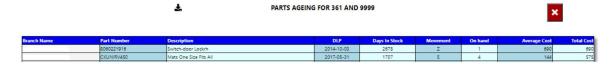

## 4. Parts Ageing date last purchase.

The system will calculate the parts ageing in ageing brackets of 90 days.

With the information Icon you can then drill down to the details of the ageing.

You can export the above view to excel including the graph and individual Branches / Users for the parts ageing.

You can click on the aging bracket, and it will drill down to the individual account that is outstanding with comments that has been entered.