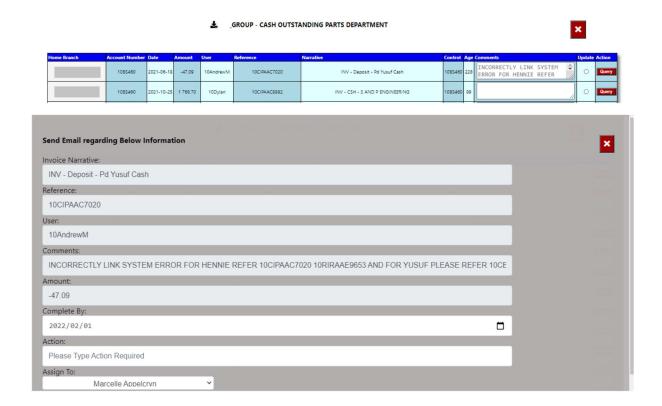

## 2. Cash Outstanding Ageing.

The system will calculate the cash outstanding in ageing brackets of 5 days.

With the information Icon you can then drill down to the details of the ageing.

You can export the above view to excel including the graph and individual Branches / Users for the outstanding cash.

You can click on the department, and it will drill down to the individual transactions that is outstanding with comments that has been entered. With an option to query this transaction from the BI tool.