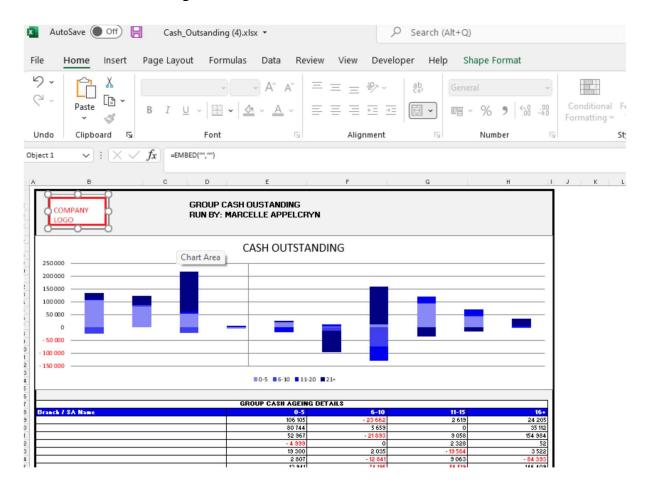

## 2. Cash Outstanding Ageing.

The system will calculate the cash outstanding in ageing brackets of 5 days.

With the information Icon you can then drill down to the details of the ageing.

You can export the above view to excel including the graph and individual Branches / Users for the outstanding cash.