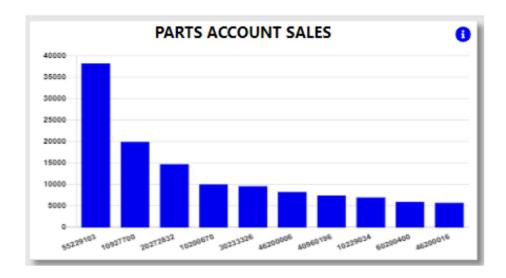

### 8. Parts Account Sales.

The system will calculate the selected month parts Sales.

With the information Icon you can then drill down to the details of all Account Sales.

You can export the above view to excel for all account sales.