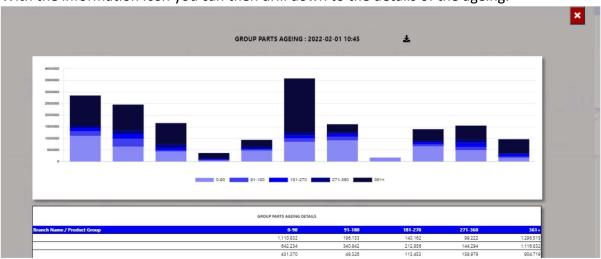

## 4. Parts Ageing date last purchase.

The system will calculate the parts ageing in ageing brackets of 90 days.

With the information Icon you can then drill down to the details of the ageing.

You can export the above view to excel including the graph and individual Branches / Users for the parts ageing.

You can click on the aging bracket, and it will drill down to the individual account that is outstanding with comments that has been entered.