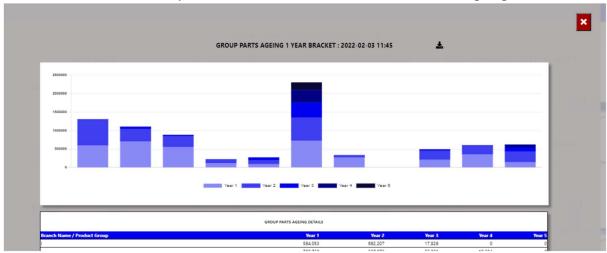

# 5. Parts Ageing.

The system will calculate the parts ageing in ageing brackets of 1 year.

With the information Icon you can then drill down to the details of the ageing.

You can export the above view to excel including the graph and individual Branches / Users for the parts ageing.

You can click on the aging bracket, and it will drill down to the individual account that is outstanding with comments that has been entered.