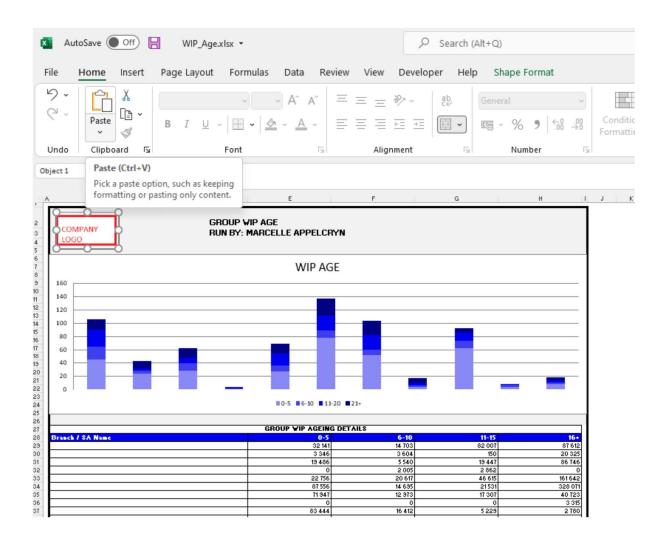

## 7. WIP Ageing.

The system will calculate the vehicle ageing in ageing brackets of 5 days.

With the information Icon you can then drill down to the details of the ageing.

You can export the above view to excel including the graph and individual Branches / Users for the WIP ageing.

You can click on the aging bracket, and it will drill down to the individual Repair Orders with comments that has been entered. With an option to query this transaction from the BI tool.