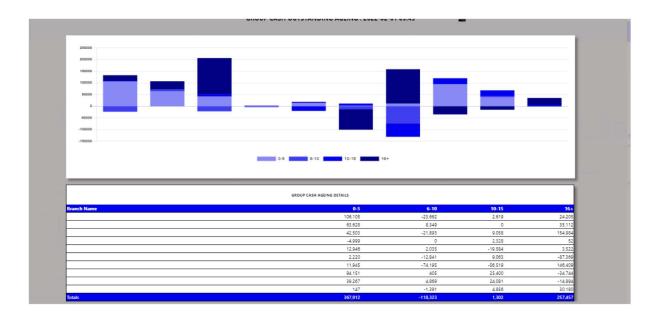

## 2. Cash Outstanding Ageing.

The system will calculate the cash outstanding in ageing brackets of 5 days.

With the information Icon you can then drill down to the details of the ageing.

You can export the above view to excel including the graph and individual Branches / Users for the outstanding cash.

You can click on the department, and it will drill down to the individual transactions that is outstanding with comments that has been entered. With an option to query this transaction from the BI tool.