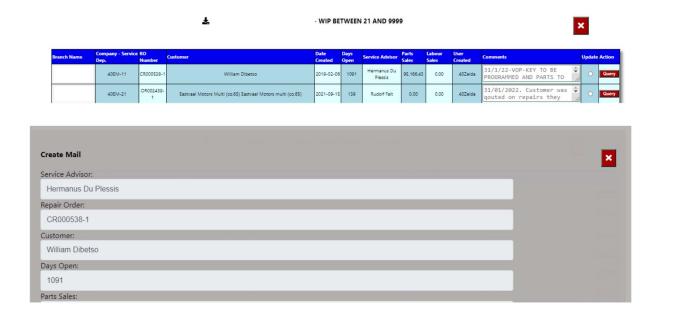

## 7. WIP Ageing.

The system will calculate the vehicle ageing in ageing brackets of 5 days.

With the information Icon you can then drill down to the details of the ageing.

You can export the above view to excel including the graph and individual Branches / Users for the WIP ageing.

You can click on the aging bracket, and it will drill down to the individual Repair Orders with comments that has been entered. With an option to query this transaction from the BI tool.