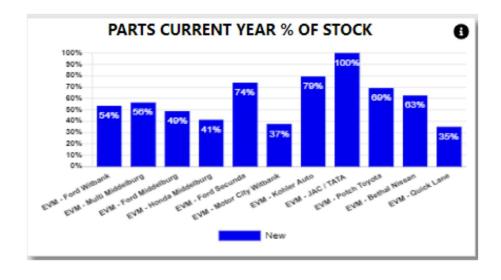

#### 6. Parts 1 Year Stock.

The system will calculate the parts ageing in ageing brackets of 1 year.